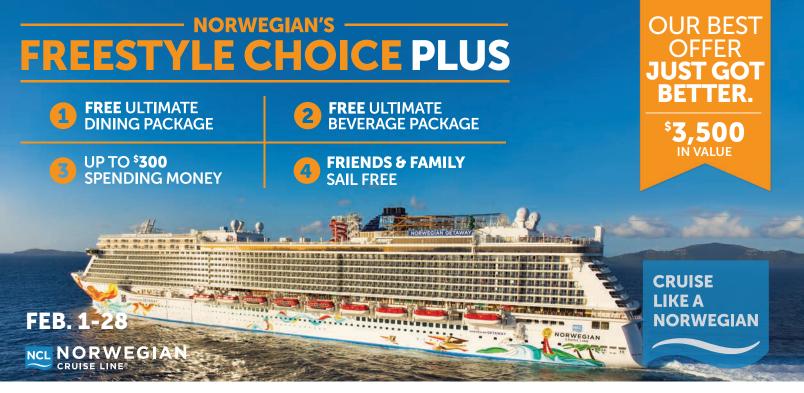

Norwegian's Freestyle Choice Plus is our newest and biggest promotion. Book today and choose how you Cruise Like a Norwegian<sup>®</sup>. But hurry, this offer ends February 28th.

- Choose the **Ultimate Dining Package** and experience a different specialty restaurant every night of your cruise.
- Choose the Ultimate Beverage Package and savor your favorite wine, beer and cocktails for as long as you sail.
- Choose the onboard credit and **get up to \$300** to pamper yourself with a spa treatment, go on a shore excursion or do whatever you like.
- Choose Friends, Family & Kids Sail Free and the 3rd through 8th guests in your stateroom sail free!

GET ALL FOUR offers when booking a Suite or The Haven for any itinerary\*. GET TWO when booking Europe or Hawai`i\* in an Oceanview or higher. GET ONE when booking any other itinerary in an Oceanview or higher. GET Friends & Family Sail Free or \$25 onboard credit when booking Inside Staterooms. \*Ultimate Beverage Package will be substituted for an Air Credit when booking Hawai'i.